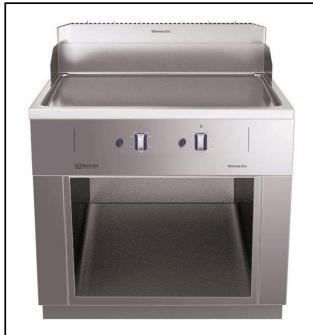

### Modular Cooking Range Line thermaline 85 - Full Module Freestanding Gas Fry Top, 1 Side with Backsplash

| ITEM #  |  |  |
|---------|--|--|
| MODEL # |  |  |
| NAME #  |  |  |
| SIS #   |  |  |
|         |  |  |
| AIA #   |  |  |

588668 (MBHBGBHDPO) Gas Fry Top with smooth chrome Plate, oneside operated with backsplash

588672 (MBHDGBHDPO)

Gas Fry Top with ribbed chrome Plate, oneside operated with backsplash

#### Item No.

Unit constructed according to DIN 18860\_2 with 20 mm drop nose top and 70 mm recessed plinth. Internal frame for heavy duty sturdiness in stainless steel. 2 mm top in 1.4301 (AISI 304). Flat surface construction, easily cleanable. THERMODUL connection system enables seamless worktop when units are connected and avoids soil penetrating. Smooth chromiumplated mild steel cooking surface with non-stick finishing for optimal grilling. Stainless steel high splash guards on the rear and sides. Features safety thermostat, thermostatic control and led indication of pilot flame. Electrical ignition powered by battery with thermocouple for added safety. Large drain hole enables draining of cooking juices into a large collector. Overheat protection switches off the supply in case of overheating. Metal knobs with embedded hygienic silicon "soft" grip enable easier handling and cleaning.

IPX4 water resistant certification.

Configuration: Freestanding, one side operated with backsplash.

#### **Main Features**

- Choice of one or two heating zones. An indicator lamp shows operating state of each zone.
- Large drain hole on cooking surface permits the draining of residual cooking juices into a large collector placed under the cooking surface.
- Overheat protection: a temperature sensor switches off the supply in case of overheating.
- Safety thermostat and thermostatic control.
- Stainless steel high splash guards on the rear and sides of cooking surface.
- Units have separate controls for each half module of the cooking surface.
- All major components may be easily accessed from the front.
- THERMODUL connection system creates a seamless work top when units are connected to each other thus avoiding soil penetrating vital components and facilitating the removal of units in case of replacement or service.
- Metal knobs with embedded hygienic "softtouch" grip for easier handling and cleaning. The special design of the controls prevents infiltration of liquids or soil into vital components.
- Electrical ignition powered by battery with thermocouple for added safety.
- Led indication of pilot flame

### Construction

- 2 mm top in 1.4301 (AISI 304).
- Unit constructed according to DIN 18860\_2 with 20 mm drop nose top and 70 mm recessed plinth.
- Flat surface construction with minimal hidden areas to easily clean all surfaces
- Cooking surface in chromium-plated mild steel with non-stick finishing for optimum grilling results.
- IPx4 water protection.
- Internal frame for heavy duty sturdiness in stainless steel.
- Cooking surface to be completely smooth or completely ribbed.