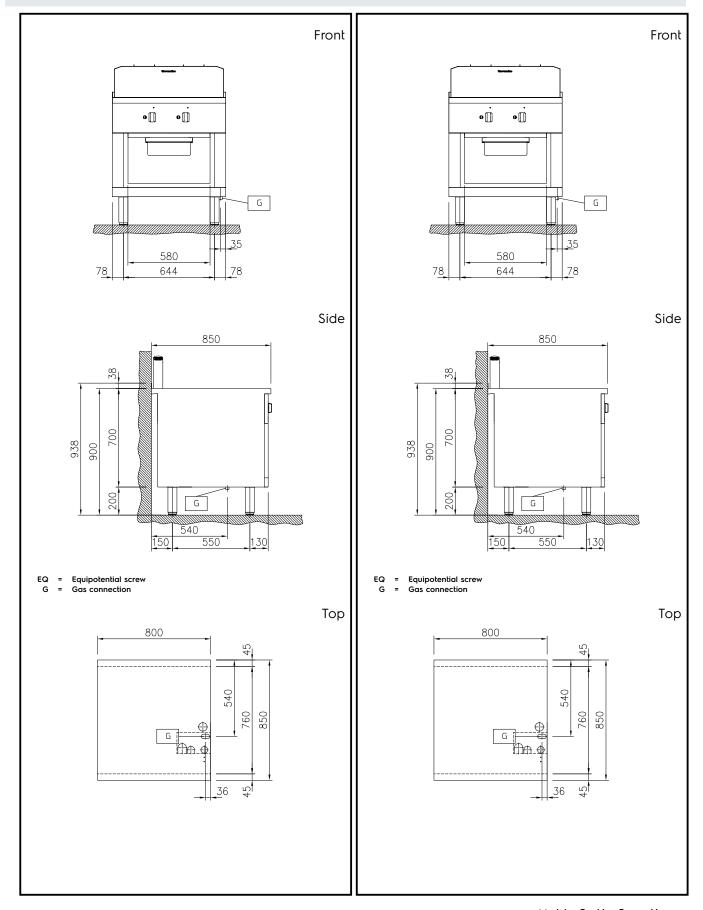

# Modular Cooking Range Line thermaline 85 - Full Module Freestanding Gas Fry Top, 1 Side with Backsplash

| <ul> <li>Optional Accessories</li> <li>Connecting rail kit for appliances with backsplash, 850mm</li> </ul>                                                                                                                                                                                                                                                                                                                                                                                                                                                                                                                                                                                                                                                                                                                                                                                                                                                                                                                                                                                                                                                                                                                                                                                                                                                                                                                                                                                                                                                                                                                                                                                                                                                                                                                                                                                                                                                                                                                                                                                                                  | PNC 912498                             |             | Gas Power:                                                                                               | 20 kW                                |
|------------------------------------------------------------------------------------------------------------------------------------------------------------------------------------------------------------------------------------------------------------------------------------------------------------------------------------------------------------------------------------------------------------------------------------------------------------------------------------------------------------------------------------------------------------------------------------------------------------------------------------------------------------------------------------------------------------------------------------------------------------------------------------------------------------------------------------------------------------------------------------------------------------------------------------------------------------------------------------------------------------------------------------------------------------------------------------------------------------------------------------------------------------------------------------------------------------------------------------------------------------------------------------------------------------------------------------------------------------------------------------------------------------------------------------------------------------------------------------------------------------------------------------------------------------------------------------------------------------------------------------------------------------------------------------------------------------------------------------------------------------------------------------------------------------------------------------------------------------------------------------------------------------------------------------------------------------------------------------------------------------------------------------------------------------------------------------------------------------------------------|----------------------------------------|-------------|----------------------------------------------------------------------------------------------------------|--------------------------------------|
| Portioning shelf, 800mm width                                                                                                                                                                                                                                                                                                                                                                                                                                                                                                                                                                                                                                                                                                                                                                                                                                                                                                                                                                                                                                                                                                                                                                                                                                                                                                                                                                                                                                                                                                                                                                                                                                                                                                                                                                                                                                                                                                                                                                                                                                                                                                | PNC 912526                             |             | Gas Type Option:<br>Gas Inlet:                                                                           | Natural Gas<br>1/2"                  |
| <ul><li>Portioning shelf, 800mm width</li><li>Folding shelf, 300x850mm</li></ul>                                                                                                                                                                                                                                                                                                                                                                                                                                                                                                                                                                                                                                                                                                                                                                                                                                                                                                                                                                                                                                                                                                                                                                                                                                                                                                                                                                                                                                                                                                                                                                                                                                                                                                                                                                                                                                                                                                                                                                                                                                             | PNC 912556<br>PNC 912579               |             | Key Information:                                                                                         |                                      |
| <ul> <li>Folding shelf, 400x850mm</li> <li>Fixed side shelf, 200x850mm</li> <li>Fixed side shelf, 300x850mm</li> </ul>                                                                                                                                                                                                                                                                                                                                                                                                                                                                                                                                                                                                                                                                                                                                                                                                                                                                                                                                                                                                                                                                                                                                                                                                                                                                                                                                                                                                                                                                                                                                                                                                                                                                                                                                                                                                                                                                                                                                                                                                       | PNC 912580<br>PNC 912586<br>PNC 912587 | _<br>_<br>_ | Cooking Surface Depth:<br>Cooking Surface Width:<br>Working Temperature MIN:<br>Working Temperature MAX: | 615 mm<br>700 mm<br>110 °C<br>270 °C |
| <ul> <li>Fixed side shelf, 400x850mm</li> <li>Stainless steel front kicking strip,<br/>800mm width</li> </ul>                                                                                                                                                                                                                                                                                                                                                                                                                                                                                                                                                                                                                                                                                                                                                                                                                                                                                                                                                                                                                                                                                                                                                                                                                                                                                                                                                                                                                                                                                                                                                                                                                                                                                                                                                                                                                                                                                                                                                                                                                | PNC 912588<br>PNC 912634               |             | External dimensions, Width:<br>External dimensions, Depth:<br>External dimensions, Height:               | 800 mm<br>850 mm<br>700 mm           |
| <ul> <li>Stainless steel side kicking strip left<br/>and right, wall mounted, 850mm<br/>width</li> </ul>                                                                                                                                                                                                                                                                                                                                                                                                                                                                                                                                                                                                                                                                                                                                                                                                                                                                                                                                                                                                                                                                                                                                                                                                                                                                                                                                                                                                                                                                                                                                                                                                                                                                                                                                                                                                                                                                                                                                                                                                                     | PNC 912659                             |             | Storage Cavity Dimensions<br>(width):<br>Storage Cavity Dimensions                                       | 580 mm                               |
| <ul> <li>Stainless steel side kicking strip left<br/>and right, back-to-back, 1700mm<br/>width</li> </ul>                                                                                                                                                                                                                                                                                                                                                                                                                                                                                                                                                                                                                                                                                                                                                                                                                                                                                                                                                                                                                                                                                                                                                                                                                                                                                                                                                                                                                                                                                                                                                                                                                                                                                                                                                                                                                                                                                                                                                                                                                    | PNC 912662                             |             | (height): Storage Cavity Dimensions (depth):                                                             | 330 mm<br>740 mm                     |
| Stainless steel plinth, against wall,<br>800mm width     Stainless steel side panel.                                                                                                                                                                                                                                                                                                                                                                                                                                                                                                                                                                                                                                                                                                                                                                                                                                                                                                                                                                                                                                                                                                                                                                                                                                                                                                                                                                                                                                                                                                                                                                                                                                                                                                                                                                                                                                                                                                                                                                                                                                         | PNC 912882                             |             | Net weight:                                                                                              | 145 kg<br>On Base;One-Side           |
| <ul> <li>Stainless steel side panel,<br/>850x700mm, right side, against<br/>wall</li> </ul>                                                                                                                                                                                                                                                                                                                                                                                                                                                                                                                                                                                                                                                                                                                                                                                                                                                                                                                                                                                                                                                                                                                                                                                                                                                                                                                                                                                                                                                                                                                                                                                                                                                                                                                                                                                                                                                                                                                                                                                                                                  | PNC 913003                             |             | Configuration: Cooking surface type: 588668 (MBHBGBHDPO)                                                 | Operated Smooth                      |
| <ul> <li>Stainless steel side panel,<br/>850x700mm, left side, against wall</li> </ul>                                                                                                                                                                                                                                                                                                                                                                                                                                                                                                                                                                                                                                                                                                                                                                                                                                                                                                                                                                                                                                                                                                                                                                                                                                                                                                                                                                                                                                                                                                                                                                                                                                                                                                                                                                                                                                                                                                                                                                                                                                       | PNC 913004                             |             | 588672 (MBHDGBHDPO)                                                                                      | Ribbed<br>Chromium Plated mild       |
| Back panel, 800x700mm, for units with backsplash  Traded like flush filting with                                                                                                                                                                                                                                                                                                                                                                                                                                                                                                                                                                                                                                                                                                                                                                                                                                                                                                                                                                                                                                                                                                                                                                                                                                                                                                                                                                                                                                                                                                                                                                                                                                                                                                                                                                                                                                                                                                                                                                                                                                             | PNC 913013                             |             | Cooking surface - material:                                                                              | steel mirror                         |
| Endrail kit, flush-fitting, with backsplash, left      Endrail kit, flush fitting, with                                                                                                                                                                                                                                                                                                                                                                                                                                                                                                                                                                                                                                                                                                                                                                                                                                                                                                                                                                                                                                                                                                                                                                                                                                                                                                                                                                                                                                                                                                                                                                                                                                                                                                                                                                                                                                                                                                                                                                                                                                      | PNC 913115                             |             |                                                                                                          |                                      |
| <ul> <li>Endrail kit, flush-fitting, with<br/>backsplash, right</li> <li>Scraper for smooth plates (only for</li> </ul>                                                                                                                                                                                                                                                                                                                                                                                                                                                                                                                                                                                                                                                                                                                                                                                                                                                                                                                                                                                                                                                                                                                                                                                                                                                                                                                                                                                                                                                                                                                                                                                                                                                                                                                                                                                                                                                                                                                                                                                                      | PNC 913116                             |             |                                                                                                          |                                      |
| <ul><li>588668)</li><li>Scraper for ribbed plates (only for</li></ul>                                                                                                                                                                                                                                                                                                                                                                                                                                                                                                                                                                                                                                                                                                                                                                                                                                                                                                                                                                                                                                                                                                                                                                                                                                                                                                                                                                                                                                                                                                                                                                                                                                                                                                                                                                                                                                                                                                                                                                                                                                                        | PNC 913119                             |             |                                                                                                          |                                      |
| 588672)                                                                                                                                                                                                                                                                                                                                                                                                                                                                                                                                                                                                                                                                                                                                                                                                                                                                                                                                                                                                                                                                                                                                                                                                                                                                                                                                                                                                                                                                                                                                                                                                                                                                                                                                                                                                                                                                                                                                                                                                                                                                                                                      | PNC 913206                             |             |                                                                                                          |                                      |
| Endrail kit (12.5mm) for thermaline<br>85 units with backsplash, left  The deal kit (12.5mm) for the area stirred  The deal kit (12.5mm) for the area st |                                        |             |                                                                                                          |                                      |
| Endrail kit (12.5mm) for thermaline<br>85 units with backsplash, right                                                                                                                                                                                                                                                                                                                                                                                                                                                                                                                                                                                                                                                                                                                                                                                                                                                                                                                                                                                                                                                                                                                                                                                                                                                                                                                                                                                                                                                                                                                                                                                                                                                                                                                                                                                                                                                                                                                                                                                                                                                       | PNC 913207                             |             |                                                                                                          |                                      |
| <ul> <li>U-clamping rail for back-to-back<br/>installations with backsplash (to be<br/>ordered as S-code)</li> </ul>                                                                                                                                                                                                                                                                                                                                                                                                                                                                                                                                                                                                                                                                                                                                                                                                                                                                                                                                                                                                                                                                                                                                                                                                                                                                                                                                                                                                                                                                                                                                                                                                                                                                                                                                                                                                                                                                                                                                                                                                         |                                        |             |                                                                                                          |                                      |
| <ul> <li>Insert profile, d=850mm</li> <li>Perforated shelf for warming<br/>cabinets and cupboard bases<br/>(one-side operated TL80-85-90<br/>and two-side operated for TL80)</li> </ul>                                                                                                                                                                                                                                                                                                                                                                                                                                                                                                                                                                                                                                                                                                                                                                                                                                                                                                                                                                                                                                                                                                                                                                                                                                                                                                                                                                                                                                                                                                                                                                                                                                                                                                                                                                                                                                                                                                                                      | PNC 913231<br>PNC 913234               |             |                                                                                                          |                                      |
| <ul> <li>Side reinforced panel only in<br/>combination with side shelf, for<br/>against the wall installations, right</li> </ul>                                                                                                                                                                                                                                                                                                                                                                                                                                                                                                                                                                                                                                                                                                                                                                                                                                                                                                                                                                                                                                                                                                                                                                                                                                                                                                                                                                                                                                                                                                                                                                                                                                                                                                                                                                                                                                                                                                                                                                                             | PNC 913261                             |             |                                                                                                          |                                      |
| <ul> <li>Side reinforced panel only in<br/>combination with side shelf, for<br/>against the wall installations, left</li> </ul>                                                                                                                                                                                                                                                                                                                                                                                                                                                                                                                                                                                                                                                                                                                                                                                                                                                                                                                                                                                                                                                                                                                                                                                                                                                                                                                                                                                                                                                                                                                                                                                                                                                                                                                                                                                                                                                                                                                                                                                              | PNC 913262                             |             |                                                                                                          |                                      |
| <ul> <li>Shelf fixation for TL80-85-90 one-<br/>side operated, TL80 two-side<br/>operated</li> </ul>                                                                                                                                                                                                                                                                                                                                                                                                                                                                                                                                                                                                                                                                                                                                                                                                                                                                                                                                                                                                                                                                                                                                                                                                                                                                                                                                                                                                                                                                                                                                                                                                                                                                                                                                                                                                                                                                                                                                                                                                                         | PNC 913281                             |             |                                                                                                          |                                      |
| Recommended Detergents  • C41 HI-TEMP RAPID DEGREASER, 1 pack of six 1 lt. bottles (trigger incl.)                                                                                                                                                                                                                                                                                                                                                                                                                                                                                                                                                                                                                                                                                                                                                                                                                                                                                                                                                                                                                                                                                                                                                                                                                                                                                                                                                                                                                                                                                                                                                                                                                                                                                                                                                                                                                                                                                                                                                                                                                           | PNC 0S2292                             |             |                                                                                                          |                                      |